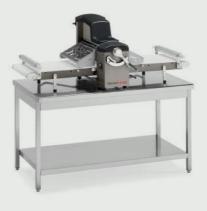

### **BENCH MODEL**

The bench model of the EASY range maintains all the qualities of the machine with base combined with a smaller footprint.