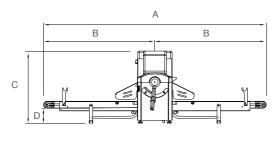

## *Easy 507* ∨

| Technical data Easy                                   | M.E. | EASY 507<br>BANCO                | EASY 510<br>BANCO                                           | EASY 507          | EASY 510          |  |
|-------------------------------------------------------|------|----------------------------------|-------------------------------------------------------------|-------------------|-------------------|--|
| Dimensions belt ExB (measured from the roll's center) | mm   | 495x847                          | 495x1000                                                    | 495x850           | 495x1000          |  |
| Dimensions on work AxCxDxF                            | mm   | 1694x650x195x960                 | 2000x650x195x960                                            | 2174x1156x880x965 | 2480x1156x880x965 |  |
| Dimensions at rest FxGxH                              | mm   | 960x590x890                      | 960x590x1041                                                | 960x1500x1575     | 965x1723x1800     |  |
| Packaging dimensions                                  | cm   | 115x80x145H                      |                                                             | 115x120x180       | 115x120x195       |  |
| Net weight machine                                    | kg   | 120                              | 120                                                         | 186               | 200               |  |
| Weight machine + packaging                            | kg   | 155                              | 162                                                         | 240               | 249               |  |
| Rated power supply                                    | kW   | 0,55                             | 0,55                                                        | 0,75              | 0,75              |  |
| Supply voltage                                        | V    | 220 / 380 / 415 / 440 / 460 /480 |                                                             |                   |                   |  |
| Frequency                                             | Hz   | 50 -60                           |                                                             |                   |                   |  |
| Electrical phases                                     |      | 1/3                              | 1/3                                                         | 1/3               | 1/3               |  |
| Belt speed                                            | cm/s | 60 cm/s (star                    | 60 cm/s (standard) - 12-60 cm/s con variatore energy saving |                   |                   |  |

### **BENCH MODEL**

The bench model of the EASY range maintains all the qualities of the machine with base combined with a smaller footprint.