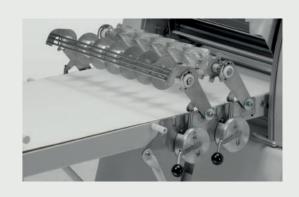

# **CUTTING DEVICE**

Optional: Dispositivo di taglio a rulli disponibile per i modelli con lunghezza nastro di 1400mm e 1600mm.