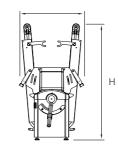

# SHEETS PERFECTLY DONE

The EASY and TABLETTE dough sheeters have been specifically designed for small laboratories that need an easy, reliable, economic and quality product. The small overall dimensions and the possibility of always folding the machine at the end of each day of use allow you to increase flexibility in your laboratories without compromising on quality and precision in processing. Furthermore, with the new display, reading the cylinder opening quota will be simple and immediate even for the less experienced.