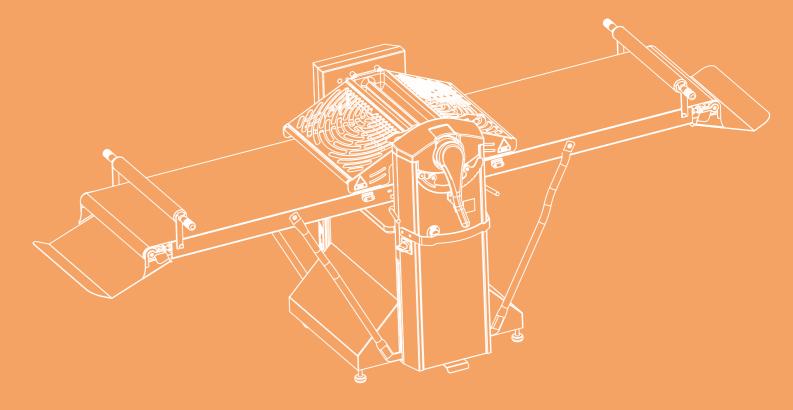

# SHEETS PERFECTLY DONE

The EASY and TABLETTE dough sheeters have been specifically designed for small laboratories that need an easy, reliable, economic and quality product. The small overall dimensions and the possibility of always folding the machine at the end of each day of use allow you to increase flexibility in your laboratories without compromising on quality and precision in processing. Furthermore, with the new display, reading the cylinder opening quota will be simple and immediate even for the less experienced.

# Easy 500 - 600