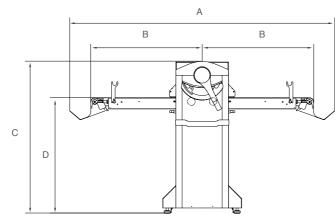

## *Easy 507* ∨

| Technical data Easy                                   | M.E. | EASY 507<br>BANCO                | EASY 510<br>BANCO                                           | EASY 507          | EASY 510          |  |
|-------------------------------------------------------|------|----------------------------------|-------------------------------------------------------------|-------------------|-------------------|--|
| Dimensions belt ExB (measured from the roll's center) | mm   | 495x847                          | 495x1000                                                    | 495x850           | 495x1000          |  |
| Dimensions on work AxCxDxF                            | mm   | 1694x650x195x960                 | 2000x650x195x960                                            | 2174x1156x880x965 | 2480x1156x880x965 |  |
| Dimensions at rest FxGxH                              | mm   | 960x590x890                      | 960x590x1041                                                | 960x1500x1575     | 965x1723x1800     |  |
| Packaging dimensions                                  | cm   | 115x80x145H                      |                                                             | 115x120x180       | 115x120x195       |  |
| Net weight machine                                    | kg   | 120                              | 120                                                         | 186               | 200               |  |
| Weight machine + packaging                            | kg   | 155                              | 162                                                         | 240               | 249               |  |
| Rated power supply                                    | kW   | 0,55                             | 0,55                                                        | 0,75              | 0,75              |  |
| Supply voltage                                        | V    | 220 / 380 / 415 / 440 / 460 /480 |                                                             |                   |                   |  |
| Frequency                                             | Hz   | 50 -60                           |                                                             |                   |                   |  |
| Electrical phases                                     |      | 1/3                              | 1/3                                                         | 1/3               | 1/3               |  |
| Belt speed                                            | cm/s | 60 cm/s (star                    | 60 cm/s (standard) - 12-60 cm/s con variatore energy saving |                   |                   |  |

| Technical data Easy                                   | U.M. | EASY 610                                           | EASY 612           | EASY 614           | EASY 616           |
|-------------------------------------------------------|------|----------------------------------------------------|--------------------|--------------------|--------------------|
| Dimensions belt ExB (measured from the roll's center) | mm   | 595x1000                                           | 595x1200           | 595x1400           | 595x1600           |
| Dimensions on work AxCxDxF                            | mm   | 2480x1156x880x1065                                 | 2880x1156x880x1065 | 3280x1156x880x1065 | 3680x1156x880x1065 |
| Dimensions at rest FxGxH                              | mm   | 1065x1723x1800                                     | 1065x1911x1989     | 1065x2100x2178     | 1065x2290x2368     |
| Packaging dimensions                                  | cm   | 115x120x195                                        | 115x120x180        | 115x120x180        |                    |
| Net weight machine                                    | kg   | 205                                                | 210                | 215                | 226                |
| Weight machine + packaging                            | kg   | 280                                                | 285                | 290                | 295                |
| Rated power supply                                    | kW   | 0,75                                               |                    |                    |                    |
| Supply voltage                                        | V    | 220 / 380 / 415 / 440 / 460 /480                   |                    |                    |                    |
| Frequency                                             | Hz   | 50 -60                                             |                    |                    |                    |
| Electrical phases                                     |      | 1/3                                                | 1/3                | 1/3                | 1/3                |
| Belt speed                                            | cm/s | 60 cm/s (standard) - 12-60 cm/s with energy saving |                    |                    |                    |