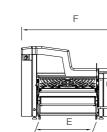

# **Tablette**

Ultra compact

Our "pocket" dough sheeter for small productions, ideal for restaurant and hotel kitchens that do not want to give up quality with little space.

| Technical data             | U.M. | Tablette     |  |
|----------------------------|------|--------------|--|
| Useful lamination space    | mm   | 500          |  |
| Flour tray capacity        | Kg   | 3            |  |
| Working dimensions AxBxC   | mm   | 930x973x428  |  |
| Support base dimension DxE | mm   | 290x653      |  |
| Dimensions at rest         | mm   | 362x973x428H |  |
| Packaging dimensions       | cm   | 115x80x100H  |  |
| Net weight machine         | Kg   | 87           |  |
| Weight machine + packaging | Kg   | 105          |  |
| Rated electrical power     | kW   | 0,37         |  |
| Supply Voltage             | V    | 220 - 380    |  |
| Frequency                  | Hz   | 50 - 60      |  |
| Electrical phases          |      | 1/3          |  |