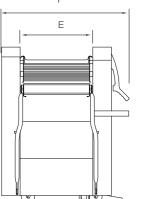

## *Easy 507* ∨

| Technical data Easy                                   | M.E. | EASY 507<br>BANCO                | EASY 510<br>BANCO                                           | EASY 507          | EASY 510          |  |
|-------------------------------------------------------|------|----------------------------------|-------------------------------------------------------------|-------------------|-------------------|--|
| Dimensions belt ExB (measured from the roll's center) | mm   | 495x847                          | 495x1000                                                    | 495x850           | 495x1000          |  |
| Dimensions on work AxCxDxF                            | mm   | 1694x650x195x960                 | 2000x650x195x960                                            | 2174x1156x880x965 | 2480x1156x880x965 |  |
| Dimensions at rest FxGxH                              | mm   | 960x590x890                      | 960x590x1041                                                | 960x1500x1575     | 965x1723x1800     |  |
| Packaging dimensions                                  | cm   | 115x80x145H                      |                                                             | 115x120x180       | 115x120x195       |  |
| Net weight machine                                    | kg   | 120                              | 120                                                         | 186               | 200               |  |
| Weight machine + packaging                            | kg   | 155                              | 162                                                         | 240               | 249               |  |
| Rated power supply                                    | kW   | 0,55                             | 0,55                                                        | 0,75              | 0,75              |  |
| Supply voltage                                        | V    | 220 / 380 / 415 / 440 / 460 /480 |                                                             |                   |                   |  |
| Frequency                                             | Hz   | 50 -60                           |                                                             |                   |                   |  |
| Electrical phases                                     |      | 1/3                              | 1/3                                                         | 1/3               | 1/3               |  |
| Belt speed                                            | cm/s | 60 cm/s (star                    | 60 cm/s (standard) - 12-60 cm/s con variatore energy saving |                   |                   |  |

### **BENCH MODEL**

The bench model of the EASY range maintains all the qualities of the machine with base combined with a smaller footprint.