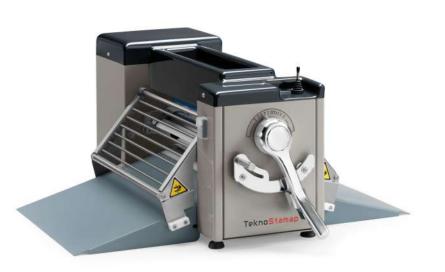

# **Tablette**

Ultra compact

Our "pocket" dough sheeter for small productions, ideal for restaurant and hotel kitchens that do not want to give up quality with little space.

| Technical data             | U.M. | Tablette     |  |
|----------------------------|------|--------------|--|
| Useful lamination space    | mm   | 500          |  |
| Flour tray capacity        | Kg   | 3            |  |
| Working dimensions AxBxC   | mm   | 930x973x428  |  |
| Support base dimension DxE | mm   | 290x653      |  |
| Dimensions at rest         | mm   | 362x973x428H |  |
| Packaging dimensions       | cm   | 115x80x100H  |  |
| Net weight machine         | Kg   | 87           |  |
| Weight machine + packaging | Kg   | 105          |  |
| Rated electrical power     | kW   | 0,37         |  |
| Supply Voltage             | V    | 220 - 380    |  |
| Frequency                  | Hz   | 50 - 60      |  |
| Electrical phases          |      | 1/3          |  |