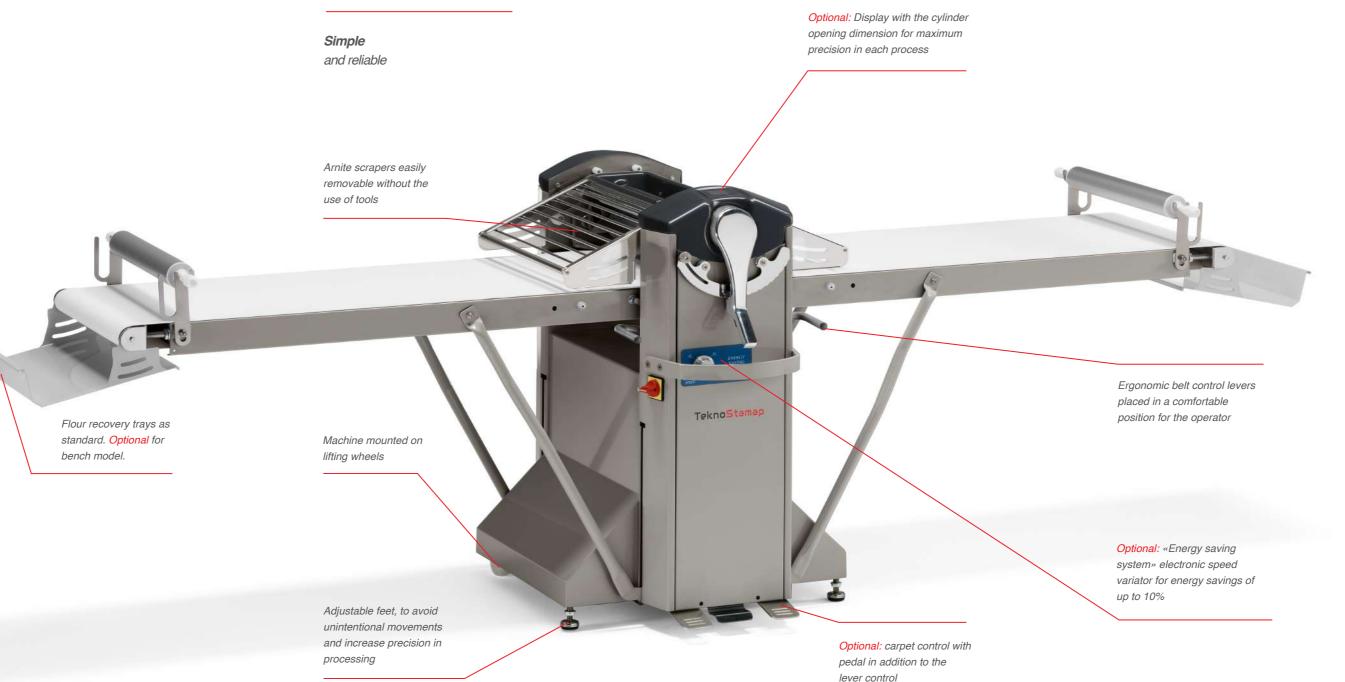

# SHEETS PERFECTLY DONE

The EASY and TABLETTE dough sheeters have been specifically designed for small laboratories that need an easy, reliable, economic and quality product. The small overall dimensions and the possibility of always folding the machine at the end of each day of use allow you to increase flexibility in your laboratories without compromising on quality and precision in processing. Furthermore, with the new display, reading the cylinder opening quota will be simple and immediate even for the less experienced.

### **BENCH MODEL**

The bench model of the EASY range maintains all the qualities of the machine with base combined with a smaller footprint.