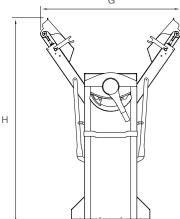

| Technical data Easy                                   | U.M. | EASY 610                                           | EASY 612           | EASY 614           | EASY 616           |
|-------------------------------------------------------|------|----------------------------------------------------|--------------------|--------------------|--------------------|
| Dimensions belt ExB (measured from the roll's center) | mm   | 595x1000                                           | 595x1200           | 595x1400           | 595x1600           |
| Dimensions on work AxCxDxF                            | mm   | 2480x1156x880x1065                                 | 2880x1156x880x1065 | 3280x1156x880x1065 | 3680x1156x880x1065 |
| Dimensions at rest FxGxH                              | mm   | 1065x1723x1800                                     | 1065x1911x1989     | 1065x2100x2178     | 1065x2290x2368     |
| Packaging dimensions                                  | cm   | 115x120x195                                        | 115x120x180        | 115x120x180        |                    |
| Net weight machine                                    | kg   | 205                                                | 210                | 215                | 226                |
| Weight machine + packaging                            | kg   | 280                                                | 285                | 290                | 295                |
| Rated power supply                                    | kW   | 0,75                                               |                    |                    |                    |
| Supply voltage                                        | V    | 220 / 380 / 415 / 440 / 460 /480                   |                    |                    |                    |
| Frequency                                             | Hz   | 50 -60                                             |                    |                    |                    |
| Electrical phases                                     |      | 1/3                                                | 1/3                | 1/3                | 1/3                |
| Belt speed                                            | cm/s | 60 cm/s (standard) - 12-60 cm/s with energy saving |                    |                    |                    |

# Easy 500 - 600